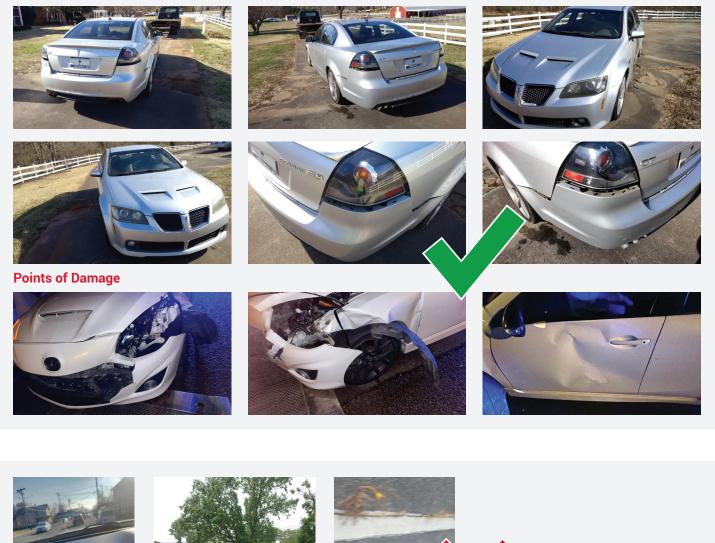

# ONLY CAPTURE PHOTOS IF YOU ARE IN A SAFE LOCATION

Landscape: please be sure to take photos in landscape (horizontal) mode to ensure the photos can be easily reviewed. Photos taken in portrait (vertical) are not recommended. **Quantity:** please take at least 10 photos of the vehicle and accident scene, with the majority of photos depicting the primary damage on the vehicle.

© February 2024 Agero, Inc. All Rights Reserved. 400 River's Edge Drive, Medford, MA 02155

**Angle & Quality:** please include at least 1 photo of each corner of the vehicle, at least 1 photo of the full vehicle, as well as any point(s) of damage. Photos should also be as straight as possible and include surroundings such as the debris field and other vehicle(s) to add perspective of the accident scene.