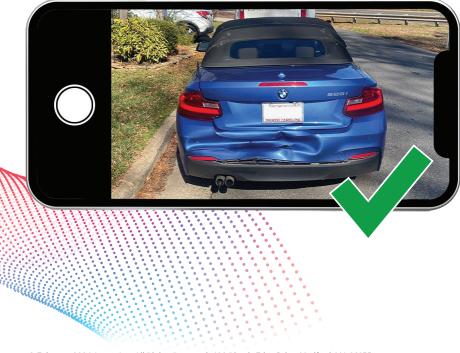

# ONLY CAPTURE PHOTOS IF YOU ARE IN A SAFE LOCATION

Landscape: please be sure to take photos in landscape (horizontal) mode to ensure the photos can be easily reviewed. Photos taken in portrait (vertical) are not recommended. **Quantity:** please take at least 10 photos of the vehicle and accident scene, with the majority of photos depicting the primary damage on the vehicle.

© February 2024 Agero, Inc. All Rights Reserved. 400 River's Edge Drive, Medford, MA 02155

**Angle & Quality:** please include at least 1 photo of each corner of the vehicle, at least 1 photo of the full vehicle, as well as any point(s) of damage. Photos should also be as straight as possible and include surroundings such as the debris field and other vehicle(s) to add perspective of the accident scene.