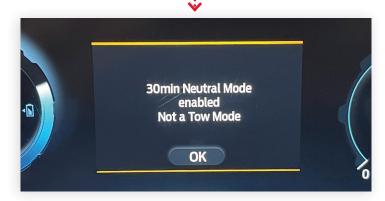

.....

···>

In SYNC screen, select Settings > Vehicle > press and hold Emergency Tow

Press brake, shift to Neutral (N), press temporary neutral button twice, turn off vehicle

Press brake and accelerator pedals all the way down to unlock shifter

**{**.....

.....

To turn off Neutral Mode place vehicle back Park Select Park and set Park Brake during transport

.....