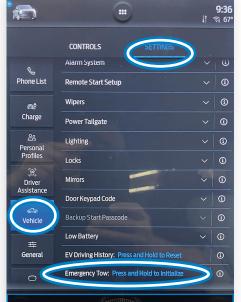

.....

···>

In SYNC screen, select Settings > Vehicle > press and hold Emergency Tow

Press brake, shift to Neutral (N), press temporary neutral button twice, turn off vehicle

Press brake and accelerator pedals all the way down to unlock shifter