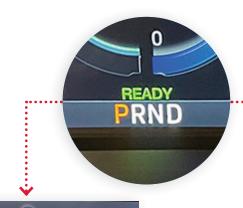

.....

···>

In SYNC screen, select Settings > Vehicle > press and hold Emergency Tow

Press brake, shift to Neutral (N), press temporary neutral button twice, turn off vehicle

Press brake and accelerator pedals all the way down to unlock shifter