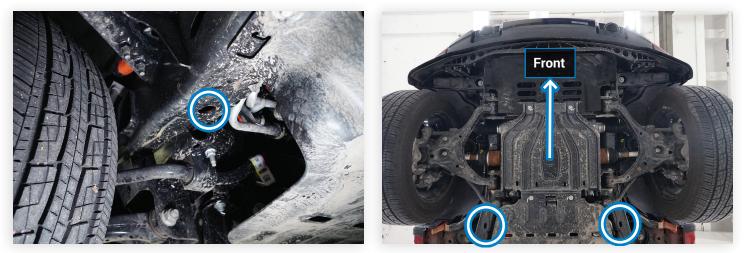

## Prior to activating Neutral Mode, make all connections to tow vehicle to prevent roll away.

Make connections to the disabled F-150 Lightning at the transport slots in the bottom of the frame behind the sway bar mounts