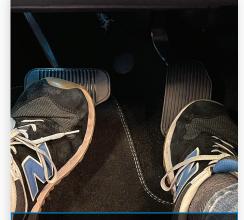

.....

···>

In SYNC screen, select Settings > Vehicle > press and hold Emergency Tow

Press brake, shift to Neutral (N), press temporary neutral button twice, turn off vehicle

Press brake and accelerator pedals all the way down to unlock shifter