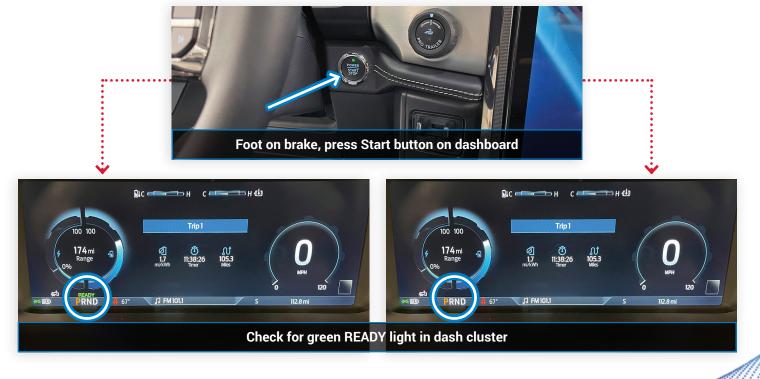

.....

···>

In SYNC screen, select Settings > Vehicle > press and hold Emergency Tow

Press brake, shift to Neutral (N), press temporary neutral button twice, turn off vehicle

Press brake and accelerator pedals all the way down to unlock shifter