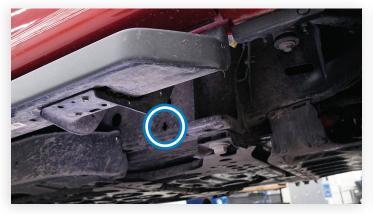

## Only jack vehicle on frame rails. Lifting by suspension components may result in damage!

High-voltage battery pack is inside frame rails, center of vehicle. Verify jack placement before lifting vehicle, arrows in frame rails indicate jacking locations.

Passenger side front frame rail jacking location

Passenger side rear frame rail jacking location

Driver side front frame rail jacking location

Driver side rear frame rail jacking location

and the second second