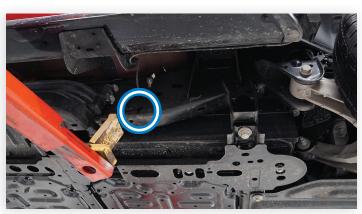

## Only jack vehicle on frame rails. Lifting by suspension components may result in damage!

High-voltage battery pack is inside frame rails, center of vehicle. Verify jack placement before lifting vehicle, arrows in frame rails indicate jacking locations.

Passenger side front frame rail jacking location

Passenger side rear frame rail jacking location

Driver side front frame rail jacking location

Driver side rear frame rail jacking location

and the second second