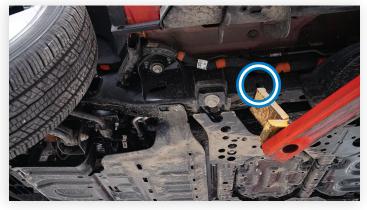

## Only jack vehicle on frame rails. Lifting by suspension components may result in damage!

High-voltage battery pack is inside frame rails, center of vehicle. Verify jack placement before lifting vehicle, arrows in frame rails indicate jacking locations.

Passenger side front frame rail jacking location

Passenger side rear frame rail jacking location

Driver side front frame rail jacking location

Driver side rear frame rail jacking location

and the second second