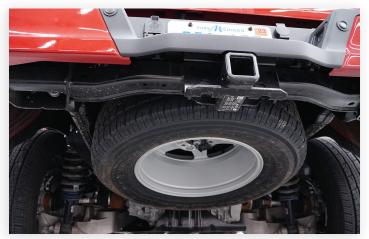

## Only jack vehicle on frame rails. Lifting by suspension components may result in damage!

High-voltage battery pack is inside frame rails, center of vehicle. Verify jack placement before lifting vehicle, arrows in frame rails indicate jacking locations.

Passenger side front frame rail jacking location

Passenger side rear frame rail jacking location

Driver side front frame rail jacking location

Driver side rear frame rail jacking location

and the second second