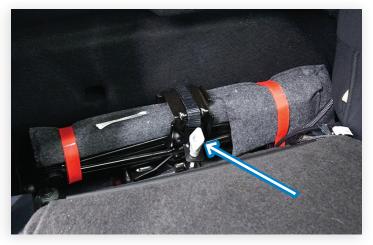

## Place in **PARK** and set **PARKING BRAKE**

Passenger side rear seat back folds forward - Pull loop

Remove wing bolt to access jack and tool kit

Mechanical key from key fob is needed to remove lock cylinder

Assemble jack handle slip joint rods to lower spare tire at rear

**Before jacking the vehicle chock wheel at diagonally opposing wheel** Example – A flat at the front driver tire, chock rear passenger tire

Collapsible wheel chock included in tool kit with jack

.....