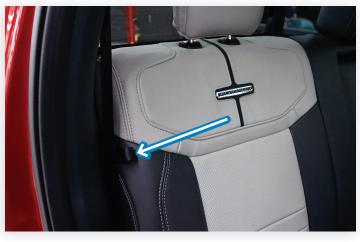

## Place in **PARK** and set **PARKING BRAKE**

Passenger side rear seat back folds forward - Pull loop

Remove wing bolt to access jack and tool kit

Mechanical key from key fob is needed to remove lock cylinder