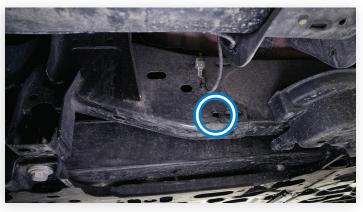

## Only jack vehicle on frame rails. Lifting by suspension components may result in damage!

High-voltage battery pack is inside frame rails, center of vehicle. Verify jack placement before lifting vehicle, arrows in frame rails indicate jacking locations.

Passenger side front frame rail jacking location

Passenger side rear frame rail jacking location

Driver side front frame rail jacking location

Driver side rear frame rail jacking location

and the second second