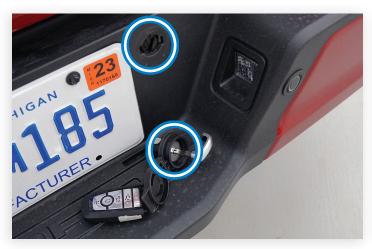

## Place in **PARK** and set **PARKING BRAKE**

Passenger side rear seat back folds forward - Pull loop

Remove wing bolt to access jack and tool kit

Mechanical key from key fob is needed to remove lock cylinder