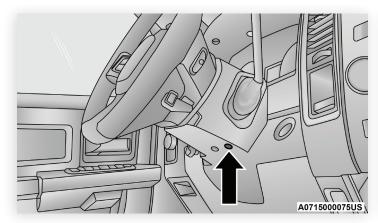

- 1 Turn the engine OFF.
- 2 Firmly apply the parking brake.
- 3 Tilt the steering wheel to the full up position.
- 4 Press and maintain firm pressure on the brake pedal.
- 5 Insert a screwdriver or similar tool into the access port (ringed circle) on the bottom of the steering column, and push and hold the override release lever up.

Gear Selector Override Access Port Location

Gear Selector Override Access Port

**Engaging The Access Port** 

- 6 Move the gear selector to the NEUTRAL position.
- 7 The vehicle may then be started in NEUTRAL.