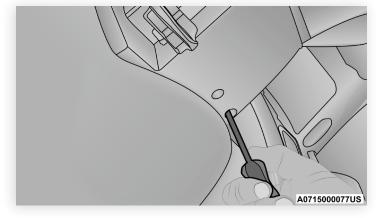

- 1 Turn the engine OFF.
- 2 Firmly apply the parking brake.
- 3 Tilt the steering wheel to the full up position.
- 4 Press and maintain firm pressure on the brake pedal.
- 5 Insert a screwdriver or similar tool into the access port (ringed circle) on the bottom of the steering column, and push and hold the override release lever up.

Gear Selector Override Access Port Location

Gear Selector Override Access Port

**Engaging The Access Port** 

- 6 Move the gear selector to the NEUTRAL position.
- 7 The vehicle may then be started in NEUTRAL.