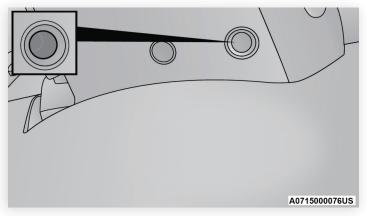

- 1 Turn the engine OFF.
- 2 Firmly apply the parking brake.
- 3 Tilt the steering wheel to the full up position.
- 4 Press and maintain firm pressure on the brake pedal.
- 5 Insert a screwdriver or similar tool into the access port (ringed circle) on the bottom of the steering column, and push and hold the override release lever up.

Gear Selector Override Access Port Location

Gear Selector Override Access Port

**Engaging The Access Port** 

- 6 Move the gear selector to the NEUTRAL position.
- 7 The vehicle may then be started in NEUTRAL.