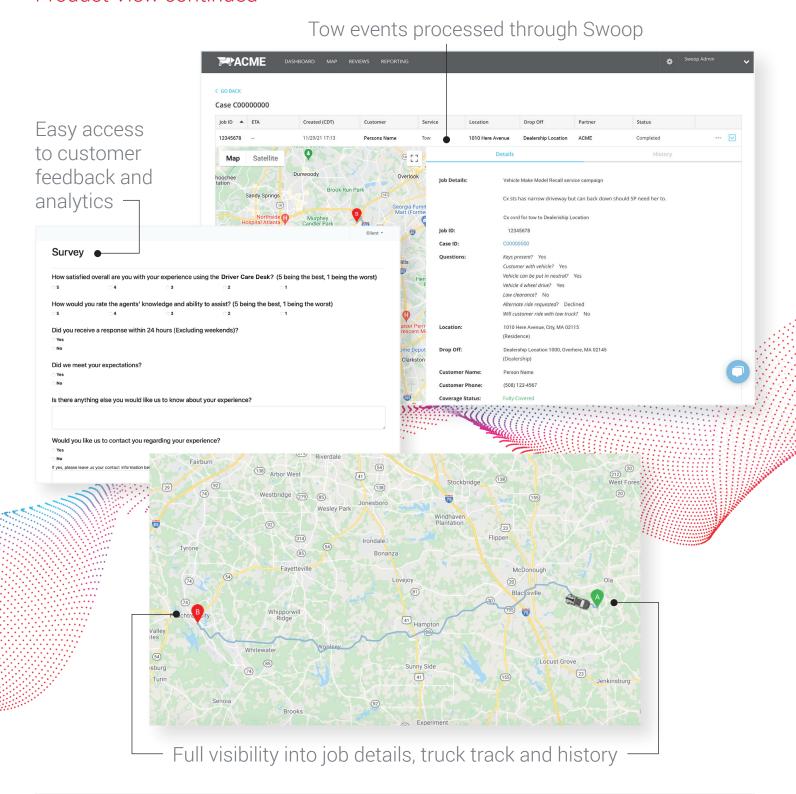

ed with Swoop.



#### **Fully Managed Service**

End to end case management and campaign ownership to drive results.

# **Our Solutions**

Our agile platform, robust team and extensive automotive experience have the flexibility to quickly support your brand and your customers with:











### **Features**



#### Templates and Pre-Configured Campaigns

Leverage our expertise to get started quickly.



#### Omnichannel Outreach

Reach customers in their preferred channel.



# Award Winning Call Centers

Award winning call centers for outbound and inbound calls.



#### Vehicle Logistics

Support, surprise and delight customers with the logistics and incentives.



#### Reporting

Real time data for each campaign, each touch point.

## **Product View**



# **Product View continued**



# **About Agero**

Agero's mission is to reimagine the vehicle ownership experience through a powerful combination of passionate people and data-driven technology. As the #1 B2B, white-label provider of digital driver assistance services, we're pushing the industry to redefine manual processes as digital, transparent and connected.

The company has over 150 million vehicle coverage points in partnership with leading automakers, insurance carriers and others. Managing one of the largest national networks of independent service providers, we respond to approximately 12 million service events annually. Agero, a member company of The Cross Country Group, is headquartered in Medford, Mass., with operations throughout North America. **To learn more, visit www.agero.com.**