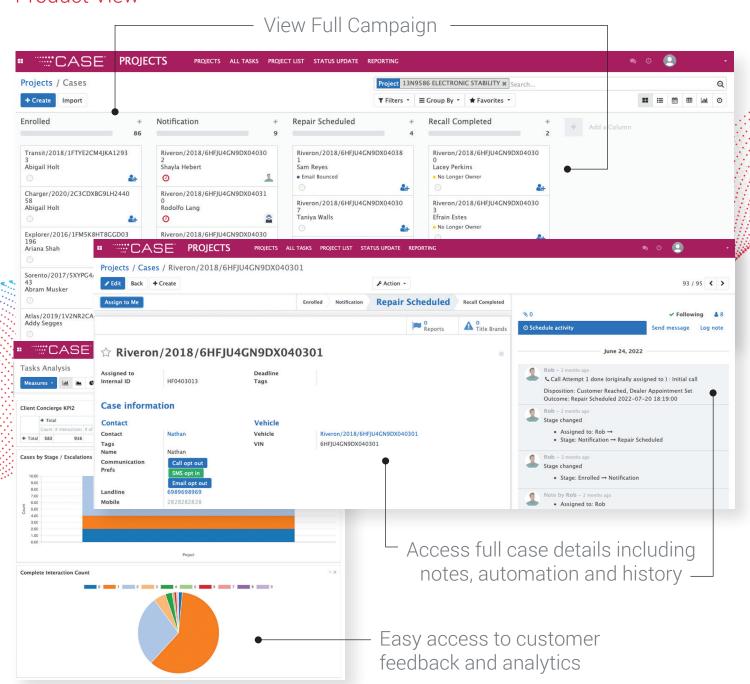

utions**

Customer care integrated with Swoop.



#### **Fully Managed Service**

End to end case management and campaign ownership to drive results.

# **Our Solutions**

Our agile platform, robust team and extensive automotive experience have the flexibility to quickly support your brand and your customers with:











### **Features**



#### Templates and Pre-Configured Campaigns

Leverage our expertise to get started quickly.



#### Omnichannel Outreach

Reach customers in their preferred channel.



# Award Winning Call Centers

Award winning call centers for outbound and inbound calls.



#### Vehicle Logistics

Support, surprise and delight customers with the logistics and incentives.



#### Reporting

Real time data for each campaign, each touch point.

## **Product View**



# **Product View continued**



# **About Agero**

Agero's mission is to reimagine the vehicle ownership experience through a powerful combination of passionate people and data-driven technology. As the #1 B2B, white-label provider of digital driver assistance services, we're pushing the industry to redefine manual processes as digital, transparent and connected.

The company has over 150 million vehicle coverage points in partnership with leading automakers, insurance carriers and others. Managing one of the largest national networks of independent service providers, we respond to approximately 12 million service events annually. Agero, a member company of The Cross Country Group, is headquartered in Medford, Mass., with operations throughout North America. **To learn more, visit www.ag