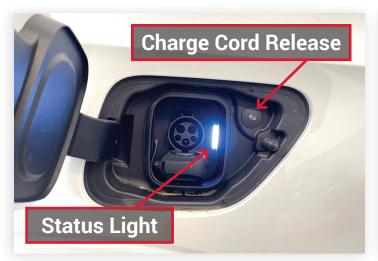

## **Status Light Guide:**

| White                 | Yellow                          | Flashing Amber               | Flashing Green       | Steady Green         | Blue                         | Red   |
|-----------------------|---------------------------------|------------------------------|----------------------|----------------------|------------------------------|-------|
| Perimeter<br>Lighting | Communication, waiting to begin | Charging will be interrupted | Charging in progress | Charging<br>Complete | Scheduled<br>Charging active | Fault |
|                       | charging                        |                              |                      |                      |                              |       |