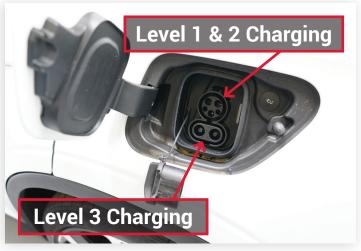

## 2021-2024 Polestar 2

Charge Door & Charge Cord

The Charge Door on Polestar 2 is on the driver side quarter panel. Press in on the rear part of the door to open.

When assisting Polestar 2 customers with charging their vehicle, simply insert charge coupler into charging input socket until it latches. Status light will change colors, first yellow (communication), then to flashing green (charging). To interrupt charging or end the session and remove the charge coupler from the charge input socket, press the release button on the vehicle then the latch on the back of the charge couple to disengage from socket. Charging will resume and coupler locked in again if not removed from the vehicle.

## **Status Light Guide:**

| White                 | Yellow                          | Flashing Amber               | Flashing Green       | Steady Green         | Blue                         | Red   |
|-----------------------|---------------------------------|------------------------------|----------------------|----------------------|------------------------------|-------|
| Perimeter<br>Lighting | Communication, waiting to begin | Charging will be interrupted | Charging in progress | Charging<br>Complete | Scheduled<br>Charging active | Fault |
|                       | charging                        |                              |                      |                      |                              |       |