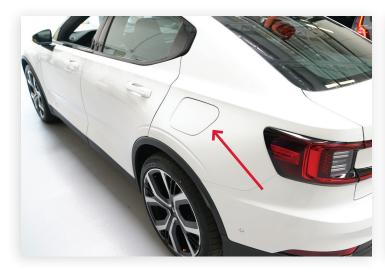

## 2021-2024 Polestar 2

Charge Door & Charge Cord

The Charge Door on Polestar 2 is on the driver side quarter panel. Press in on the rear part of the door to open.

When assisting Polestar 2 customers with charging their vehicle, simply insert charge coupler into charging input socket until it latches. Status light will change colors, first yellow (communication), then to flashing green (charging). To interrupt charging or end the session and remove the charge coupler from the charge input socket, press the release button on the vehicle then the latch on the back of the charge couple to disengage from socket. Charging will resume and coupler locked in again if not removed from the vehicle.