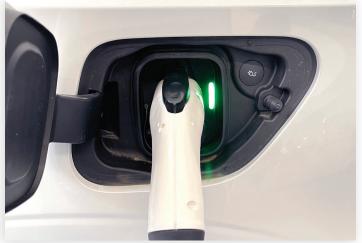

## 2021-2024 Polestar 2

Charge Door & Charge Cord

The Charge Door on Polestar 2 is on the driver side quarter panel. Press in on the rear part of the door to open.

When assisting Polestar 2 customers with charging their vehicle, simply insert charge coupler into charging input socket until it latches. Status light will change colors, first yellow (communication), then to flashing green (charging). To interrupt charging or end the session and remove the charge coupler from the charge input socket, press the release button on the vehicle then the latch on the back of the charge couple to disengage from socket. Charging will resume and coupler locked in again if not removed from the vehicle.

## **Status Light Guide:**

| White                 | Yellow                          | Flashing Amber               | Flashing Green       | Steady Green         | Blue                         | Red   |
|-----------------------|---------------------------------|------------------------------|----------------------|----------------------|------------------------------|-------|
| Perimeter<br>Lighting | Communication, waiting to begin | Charging will be interrupted | Charging in progress | Charging<br>Complete | Scheduled<br>Charging active | Fault |
|                       | charging                        |                              |                      |                      |                              |       |